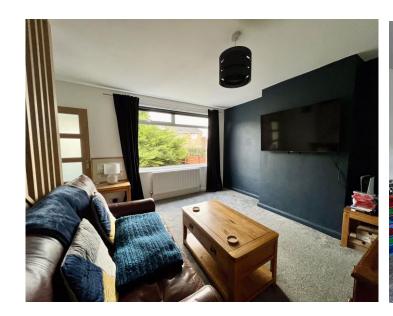

Briefly comprising of: - entrance porch with access to all ground floor principle rooms. The open plan living room is spacious in size with chimney breast to main wall and alcoves to sides, and large window overlooking the front garden. Following through into the kitchen diner, with a wide range of navy units with complementing work tops, gas hob, built in oven, microwave, integrated washing machine, dishwasher and under stairs storage cupboard. To the first floor there are two generous bedrooms and an office together with a modern shower room with shower cubicle, hand wash basin and wc. Externally to the front, a gravelled garden with mature planting and to the rear a paved garden for low maintenance and single garage.