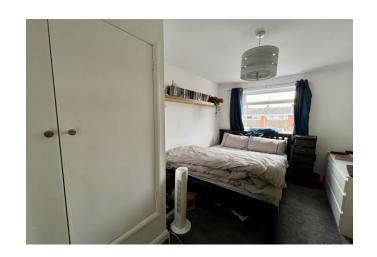

Briefly comprising of: - entrance porch with access to all ground floor principle rooms. The open plan living room is spacious in size with chimney breast to main wall and alcoves to sides, and large window overlooking the front garden. Following through into the kitchen diner, with a wide range of navy units with complementing work tops, gas hob, built in oven, microwave, integrated washing machine, dishwasher and under stairs storage cupboard. To the first floor there are two generous bedrooms and an office together with a modern shower room with shower cubicle, hand wash basin and wc. Externally to the front, a gravelled garden with mature planting and to the rear a paved garden for low maintenance and single garage.