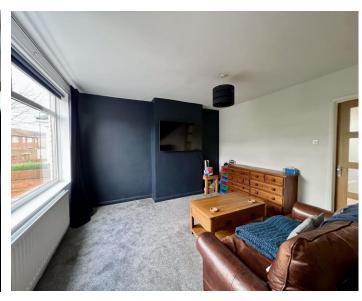

Briefly comprising of: - entrance porch with access to all ground floor principle rooms. The open plan living room is spacious in size with chimney breast to main wall and alcoves to sides, and large window overlooking the front garden. Following through into the kitchen diner, with a wide range of navy units with complementing work tops, gas hob, built in oven, microwave, integrated washing machine, dishwasher and under stairs storage cupboard. To the first floor there are two generous bedrooms and an office together with a modern shower room with shower cubicle, hand wash basin and wc. Externally to the front, a gravelled garden with mature planting and to the rear a paved garden for low maintenance and single garage.