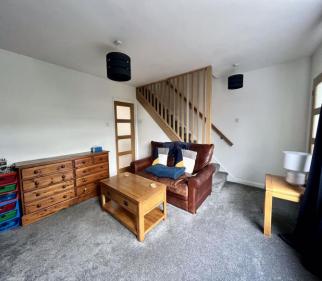

Briefly comprising of: - entrance porch with access to all ground floor principle rooms. The open plan living room is spacious in size with chimney breast to main wall and alcoves to sides, and large window overlooking the front garden. Following through into the kitchen diner, with a wide range of navy units with complementing work tops, gas hob, built in oven, microwave, integrated washing machine, dishwasher and under stairs storage cupboard. To the first floor there are two generous bedrooms and an office together with a modern shower room with shower cubicle, hand wash basin and wc. Externally to the front, a gravelled garden with mature planting and to the rear a paved garden for low maintenance and single garage.