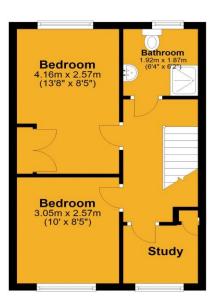

## **Ground Floor**

First Floor

Total area: approx. 68.4 sq. metres (736.1 sq. feet)