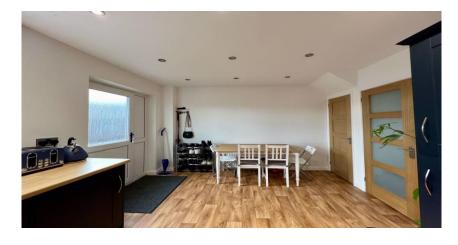

Briefly comprising of: - entrance porch with access to all ground floor principle rooms. The open plan living room is spacious in size with chimney breast to main wall and alcoves to sides, and large window overlooking the front garden. Following through into the kitchen diner, with a wide range of navy units with complementing work tops, gas hob, built in oven, microwave, integrated washing machine, dishwasher and under stairs storage cupboard. To the first floor there are two generous bedrooms and an office together with a modern shower room with shower cubicle, hand wash basin and wc. Externally to the front, a gravelled garden with mature planting and to the rear a paved garden for low maintenance and single garage.