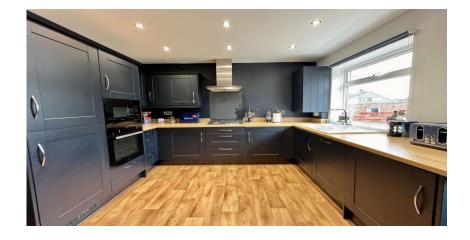

Briefly comprising of: - entrance porch with access to all ground floor principle rooms. The open plan living room is spacious in size with chimney breast to main wall and alcoves to sides, and large window overlooking the front garden. Following through into the kitchen diner, with a wide range of navy units with complementing work tops, gas hob, built in oven, microwave, integrated washing machine, dishwasher and under stairs storage cupboard. To the first floor there are two generous bedrooms and an office together with a modern shower room with shower cubicle, hand wash basin and wc. Externally to the front, a gravelled garden with mature planting and to the rear a paved garden for low maintenance and single garage.