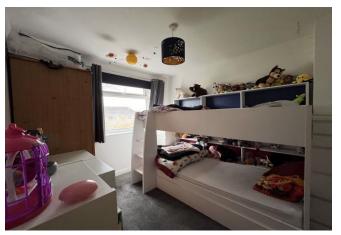

Briefly comprising of: - entrance porch with access to all ground floor principle rooms. The open plan living room is spacious in size with chimney breast to main wall and alcoves to sides, and large window overlooking the front garden. Following through into the kitchen diner, with a wide range of navy units with complementing work tops, gas hob, built in oven, microwave, integrated washing machine, dishwasher and under stairs storage cupboard. To the first floor there are two generous bedrooms and an office together with a modern shower room with shower cubicle, hand wash basin and wc. Externally to the front, a gravelled garden with mature planting and to the rear a paved garden for low maintenance and single garage.