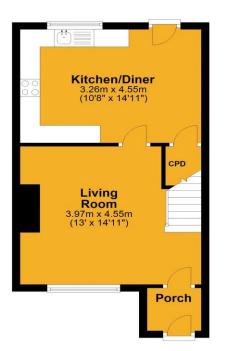

## **Ground Floor**

First Floor

Total area: approx. 68.4 sq. metres (736.1 sq. feet)