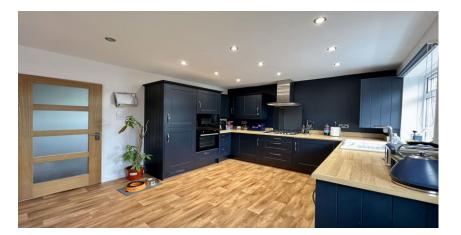

Briefly comprising of: - entrance porch with access to all ground floor principle rooms. The open plan living room is spacious in size with chimney breast to main wall and alcoves to sides, and large window overlooking the front garden. Following through into the kitchen diner, with a wide range of navy units with complementing work tops, gas hob, built in oven, microwave, integrated washing machine, dishwasher and under stairs storage cupboard. To the first floor there are two generous bedrooms and an office together with a modern shower room with shower cubicle, hand wash basin and wc. Externally to the front, a gravelled garden with mature planting and to the rear a paved garden for low maintenance and single garage.